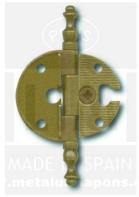

## Provençal Hinges With High Copings

Product reference: 168

50 u.

**Is:** Fixed Pin

**Edges:** Round Corners Only

**Fixation:** Screwed On Only

Hasp:

**Application:** For Furniture

|                                           | Product  | Reference | Measures  | Ø | Material | Finish | Variations | Weight (g | r.) EAN       |
|-------------------------------------------|----------|-----------|-----------|---|----------|--------|------------|-----------|---------------|
| 30000185 168/281 35x40x6.0 Zamac Cuero 26 | 30000185 | 168/281   | 35x40x6.0 |   | Zamac    |        |            | 26        | 8429352012790 |