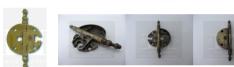

## Provençal Hinges With High Copings

Product reference: 168

50 u.

**Is:** Fixed Pin

**Edges:** Round Corners Only

**Fixation:** Screwed On Only

Hasp:

**Application:** For Furniture

|                                           | Product  | Reference | Measures  | Ø | Material | Finish | Variations | Weight (g | r.) EAN       |
|-------------------------------------------|----------|-----------|-----------|---|----------|--------|------------|-----------|---------------|
| 30000185 168/281 35x40x6.0 Zamac Cuero 26 | 30000185 | 168/281   | 35x40x6.0 |   | Zamac    |        |            | 26        | 8429352012790 |